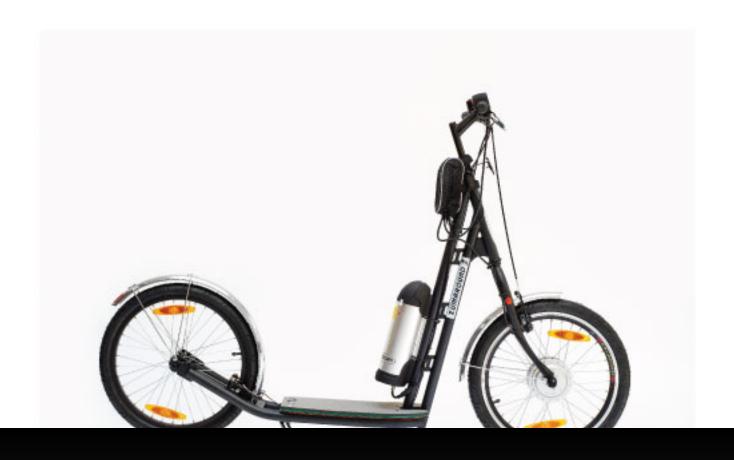

### MINIZÜM

### COLLAPSIBLE & LIGHTWEIGHT

The miniZüm features some exciting Zümaround developments. The motor is in the back, making it even easier to pick up the miniZüm and bring it with you anywhere. MiniZüm electric push scooters also feature a lower and wider platform making for more comfortable rides, and reinforced wheels for safety. Other features include:

The miniZüm electric push scooter comes fully assembled and ready to ride right out of the box! It is collapsible to fit in tight spaces, like by your desk during the day or in the trunk of a car, or bring it on the subway. Buy the miniZüm today!