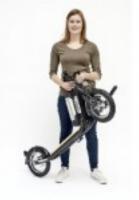

### MINIZÜM

### COLLAPSIBLE & LIGHTWEIGHT

The miniZüm features some exciting Zümaround developments. The motor is in the back, making it even easier to pick up the miniZüm and bring it with you anywhere. MiniZüm electric push scooters also feature a lower and wider platform making for more comfortable rides, and reinforced wheels for safety. Other features include:

The miniZüm electric push scooter comes fully assembled and ready to ride right out of the box! It is collapsible to fit in tight spaces, like by your desk during the day or in the trunk of a car, or bring it on the subway. Buy the miniZüm today!