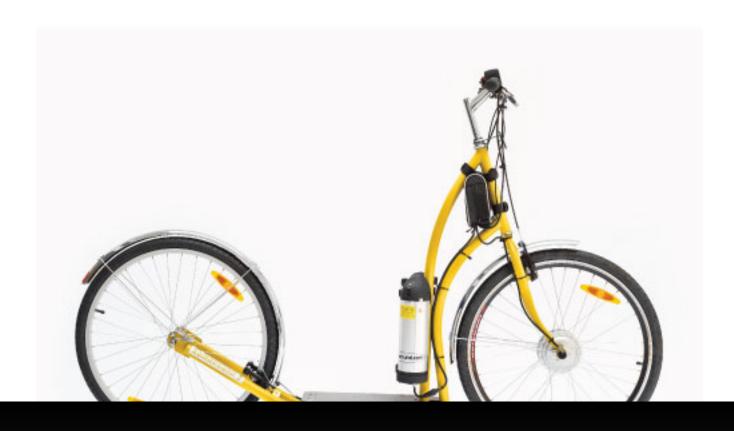

### MAXIZÜM

### GO FARTHER IN COMFORT

The maxiZüm is the newest Zümaround in the family, offering the smoothest and longest ride of any of our models. Go twice as far on one trip without having to recharge or kick.

- 26" pneumatic tires
- Double wall rim front wheel
- Removable and rechargeable Lithium-ion battery offering a maximum distance of 38 miles (60km)
- Two e-brakes, front and rear
- Extendable handle bar, for a person as tall as 6'6"
- Kickstand, Bell, Fender, Reflector
- Total weight of the maxiZüm, including battery is 44 lbs (20kg)
- Maximum speed of 34 km per hour (21 mph)

Maximum rider weight: 375 pounds

The maxiZüm is the limousine of electric push scooters, so order yours today!