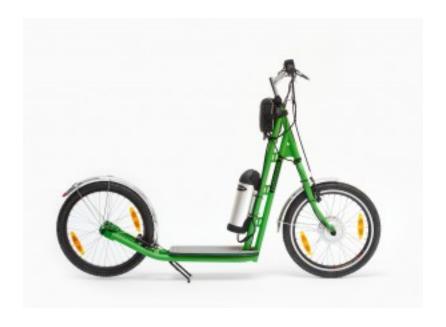

### ZÜM

### THE ORIGINAL

The Züm was the first electric hybrid push scooter released. The maximum speed of the Züm is 20mph (32km/h) with a battery life of 20 miles (32km) depending on rider weight, terrain and wind conditions. It also features Zümaround's signature quiet motor, which is a brushless, geared frictionless 250w hub DC motor. Other Züm features include:

| • | 20" pneumatic tires                                                              |
|---|----------------------------------------------------------------------------------|
| • | Double wall rim front wheel                                                      |
| • | Removable and rechargeable Lithium-ion battery offering a maximum distance of 20 |
|   | miles (32km)                                                                     |
| • | Two e-brakes, front and rear                                                     |
| • | Extendable handle bar, for a person as tall as 6'4"                              |
| • | Kickstand, Bell, Fender, Reflector                                               |
| • | Total weight of the Züm, including battery is 36 lbs (16kg)                      |
| • | Maximum speed of 32 km per hour (20 mph)                                         |
| • | Maximum rider weight: 375 pounds*                                                |
|   |                                                                                  |