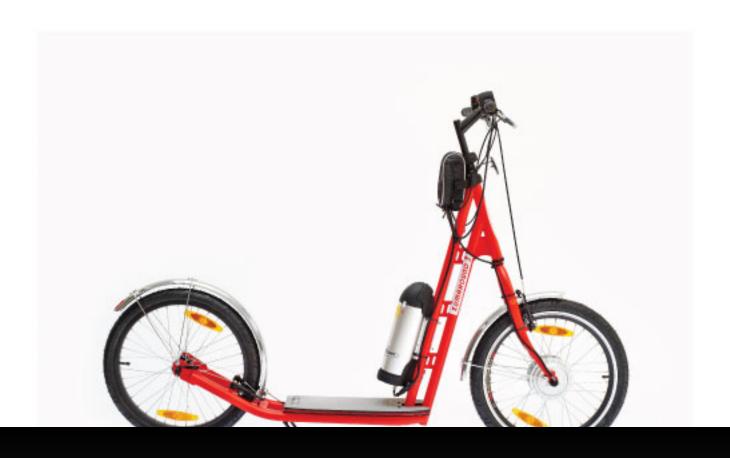

### ZÜM

### THE ORIGINAL

The Züm was the first electric hybrid push scooter released. The maximum speed of the Züm is 20mph (32km/h) with a battery life of 20 miles (32km) depending on rider weight, terrain and wind conditions. It also features Zümaround's signature quiet motor, which is a brushless, geared frictionless 250w hub DC motor. Other Züm features include:

| • | 20" pneumatic tires                                                              |
|---|----------------------------------------------------------------------------------|
| • | Double wall rim front wheel                                                      |
| • | Removable and rechargeable Lithium-ion battery offering a maximum distance of 20 |
|   | miles (32km)                                                                     |
| • | Two e-brakes, front and rear                                                     |
| • | Extendable handle bar, for a person as tall as 6'4"                              |
| • | Kickstand, Bell, Fender, Reflector                                               |
| • | Total weight of the Züm, including battery is 36 lbs (16kg)                      |
| • | Maximum speed of 32 km per hour (20 mph)                                         |
| • | Maximum rider weight: 375 pounds*                                                |
|   |                                                                                  |