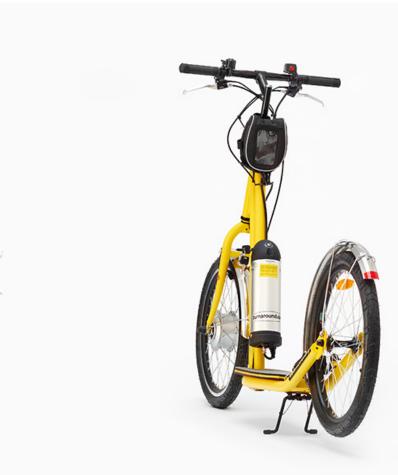

### MAXIZÜM

### GO FARTHER IN COMFORT

The maxiZüm is the newest Zümaround in the family, offering the smoothest and longest ride of any of our models. Go twice as far on one trip without having to recharge or kick.

- 26" pneumatic tires
- Double wall rim front wheel
- Removable and rechargeable Lithium-ion battery offering a maximum distance of 38 miles (60km)
- Two e-brakes, front and rear
- Extendable handle bar, for a person as tall as 6'6"
- Kickstand, Bell, Fender, Reflector
- Total weight of the maxiZüm, including battery is 44 lbs (20kg)
- Maximum speed of 34 km per hour (21 mph)