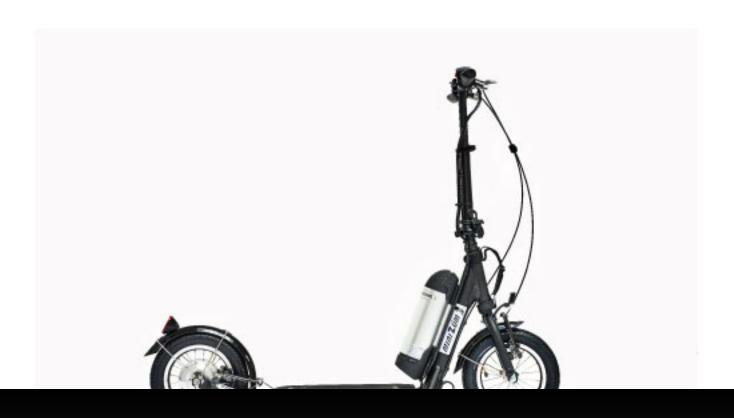

### MINIZÜM

### COLLAPSIBLE & LIGHTWEIGHT

The miniZüm features some exciting Zümaround developments. The motor is in the back, making it even easier to pick up the miniZüm and bring it with you anywhere. MiniZüm electric push scooters also feature a lower and wider platform making for more comfortable rides, and reinforced wheels for safety. Other features include:

The miniZüm electric push scooter comes fully assembled and ready to ride right out of the box! It is collapsible to fit in tight spaces, like by your desk during the day or in the trunk of a car, or bring it on the subway. Buy the miniZüm today!