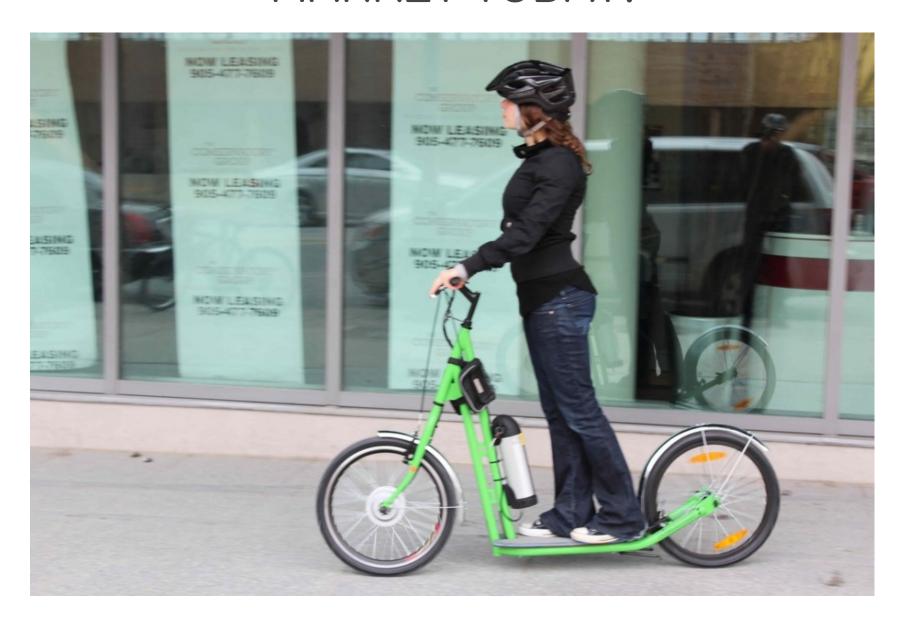

### ZÜM

### THE ORIGINAL

The Züm was the first electric hybrid push scooter released. The maximum speed of the Züm is 20mph (32km/h) with a battery life of 20 miles (32km) depending on rider weight, terrain and wind conditions. It also features Zümaround's signature quiet motor, which is a brushless, geared frictionless 250w hub DC motor. Other Züm features include:

| • | 20" pneumatic tires                                                              |
|---|----------------------------------------------------------------------------------|
| • | Double wall rim front wheel                                                      |
| • | Removable and rechargeable Lithium-ion battery offering a maximum distance of 20 |
|   | miles (32km)                                                                     |
| • | Two e-brakes, front and rear                                                     |
| • | Extendable handle bar, for a person as tall as 6'4"                              |
| • | Kickstand, Bell, Fender, Reflector                                               |
| • | Total weight of the Züm, including battery is 36 lbs (16kg)                      |
| • | Maximum speed of 32 km per hour (20 mph)                                         |
| • | Maximum rider weight: 375 pounds*                                                |
|   |                                                                                  |