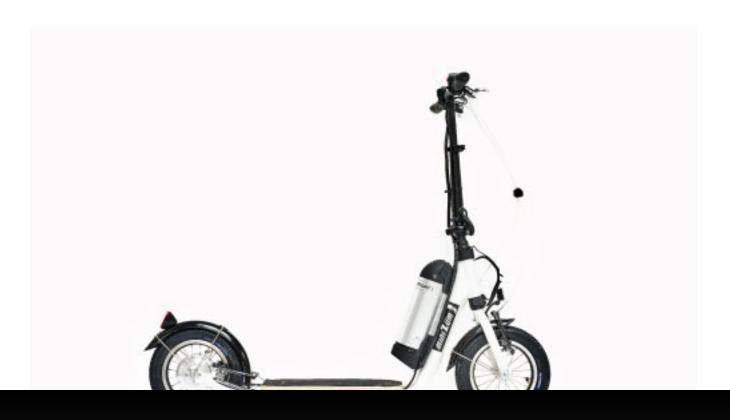

### MAXIZÜM

### GO FARTHER IN COMFORT

The maxiZüm is the newest Zümaround in the family, offering the smoothest and longest ride of any of our models. Go twice as far on one trip without having to recharge or kick.

- 26" pneumatic tires
- Double wall rim front wheel
- Removable and rechargeable Lithium-ion battery offering a maximum distance of 38 miles (60km)
- Two e-brakes, front and rear
- Extendable handle bar, for a person as tall as 6'6"
- Kickstand, Bell, Fender, Reflector
- Total weight of the maxiZüm, including battery is 44 lbs (20kg)
- Maximum speed of 34 km per hour (21 mph)