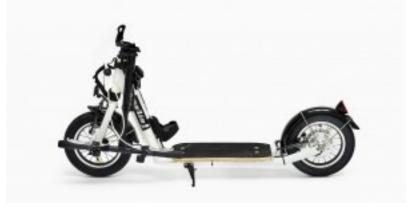

### ZÜM

### THE ORIGINAL

The Züm was the first electric hybrid push scooter released. The maximum speed of the Züm is 20mph (32km/h) with a battery life of 20 miles (32km) depending on rider weight, terrain and wind conditions. It also features Zümaround's signature quiet motor, which is a brushless, geared frictionless 250w hub DC motor. Other Züm features include:

| • | 20" pneumatic tires                                                              |
|---|----------------------------------------------------------------------------------|
| • | Double wall rim front wheel                                                      |
| • | Removable and rechargeable Lithium-ion battery offering a maximum distance of 20 |
|   | miles (32km)                                                                     |
| • | Two e-brakes, front and rear                                                     |
| • | Extendable handle bar, for a person as tall as 6'4"                              |
| • | Kickstand, Bell, Fender, Reflector                                               |
| • | Total weight of the Züm, including battery is 36 lbs (16kg)                      |
| • | Maximum speed of 32 km per hour (20 mph)                                         |
| • | Maximum rider weight: 375 pounds*                                                |
|   |                                                                                  |