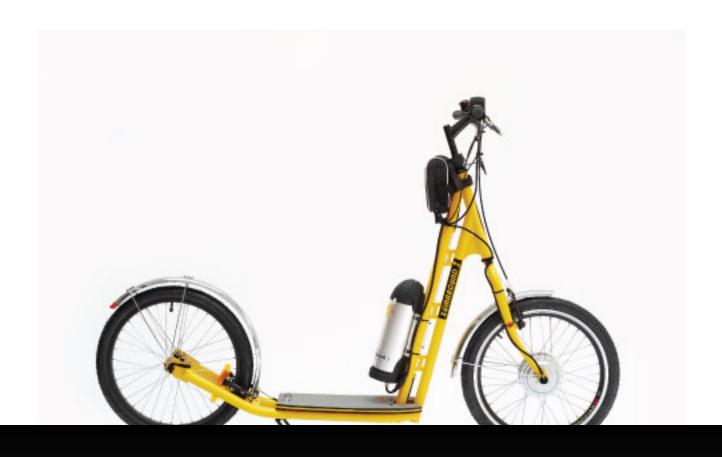

### ZÜM

### THE ORIGINAL

The Züm was the first electric hybrid push scooter released. The maximum speed of the Züm is 20mph (32km/h) with a battery life of 20 miles (32km) depending on rider weight, terrain and wind conditions. It also features Zümaround's signature quiet motor, which is a brushless, geared frictionless 250w hub DC motor. Other Züm features include:

| • | 20" pneumatic tires                                                              |
|---|----------------------------------------------------------------------------------|
| • | Double wall rim front wheel                                                      |
| • | Removable and rechargeable Lithium-ion battery offering a maximum distance of 20 |
|   | miles (32km)                                                                     |
| • | Two e-brakes, front and rear                                                     |
| • | Extendable handle bar, for a person as tall as 6'4"                              |
| • | Kickstand, Bell, Fender, Reflector                                               |
| • | Total weight of the Züm, including battery is 36 lbs (16kg)                      |
| • | Maximum speed of 32 km per hour (20 mph)                                         |
| • | Maximum rider weight: 375 pounds*                                                |
|   |                                                                                  |