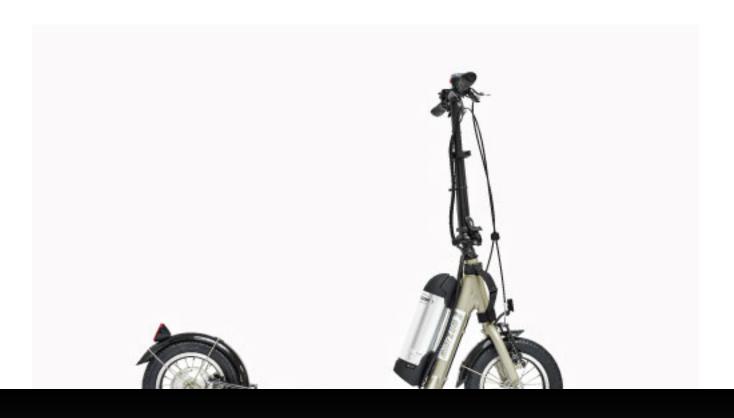

### MINIZÜM

### COLLAPSIBLE & LIGHTWEIGHT

The miniZüm features some exciting Zümaround developments. The motor is in the back, making it even easier to pick up the miniZüm and bring it with you anywhere. MiniZüm electric push scooters also feature a lower and wider platform making for more comfortable rides, and reinforced wheels for safety. Other features include:

The miniZüm electric push scooter comes fully assembled and ready to ride right out of the box! It is collapsible to fit in tight spaces, like by your desk during the day or in the trunk of a car, or bring it on the subway. Buy the miniZüm today!