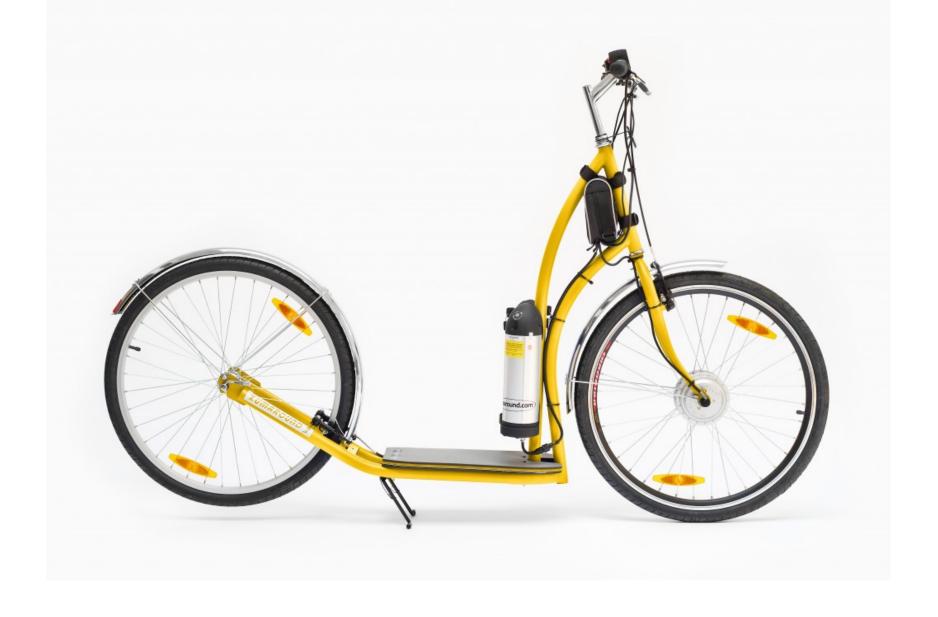

### ZÜM

### THE ORIGINAL

The Züm was the first electric hybrid push scooter released. The maximum speed of the Züm is 20mph (32km/h) with a battery life of 20 miles (32km) depending on rider weight, terrain and wind conditions. It also features Zümaround's signature quiet motor, which is a brushless, geared frictionless 250w hub DC motor. Other Züm features include:

| • | 20" pneumatic tires                                                              |
|---|----------------------------------------------------------------------------------|
| • | Double wall rim front wheel                                                      |
| • | Removable and rechargeable Lithium-ion battery offering a maximum distance of 20 |
|   | miles (32km)                                                                     |
| • | Two e-brakes, front and rear                                                     |
| • | Extendable handle bar, for a person as tall as 6'4"                              |
| • | Kickstand, Bell, Fender, Reflector                                               |
| • | Total weight of the Züm, including battery is 36 lbs (16kg)                      |
| • | Maximum speed of 32 km per hour (20 mph)                                         |
| • | Maximum rider weight: 375 pounds*                                                |
|   |                                                                                  |