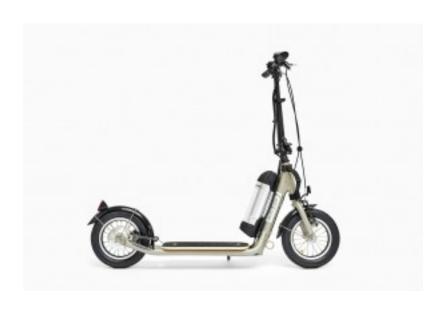

### MAXIZÜM

### GO FARTHER IN COMFORT

The maxiZüm is the newest Zümaround in the family, offering the smoothest and longest ride of any of our models. Go twice as far on one trip without having to recharge or kick.

- 26" pneumatic tires
- Double wall rim front wheel
- Removable and rechargeable Lithium-ion battery offering a maximum distance of 38 miles (60km)
- Two e-brakes, front and rear
- Extendable handle bar, for a person as tall as 6'6"
- Kickstand, Bell, Fender, Reflector
- Total weight of the maxiZüm, including battery is 44 lbs (20kg)
- Maximum speed of 34 km per hour (21 mph)

Maximum rider weight: 375 pounds

The maxiZüm is the limousine of electric push scooters, so order yours today!