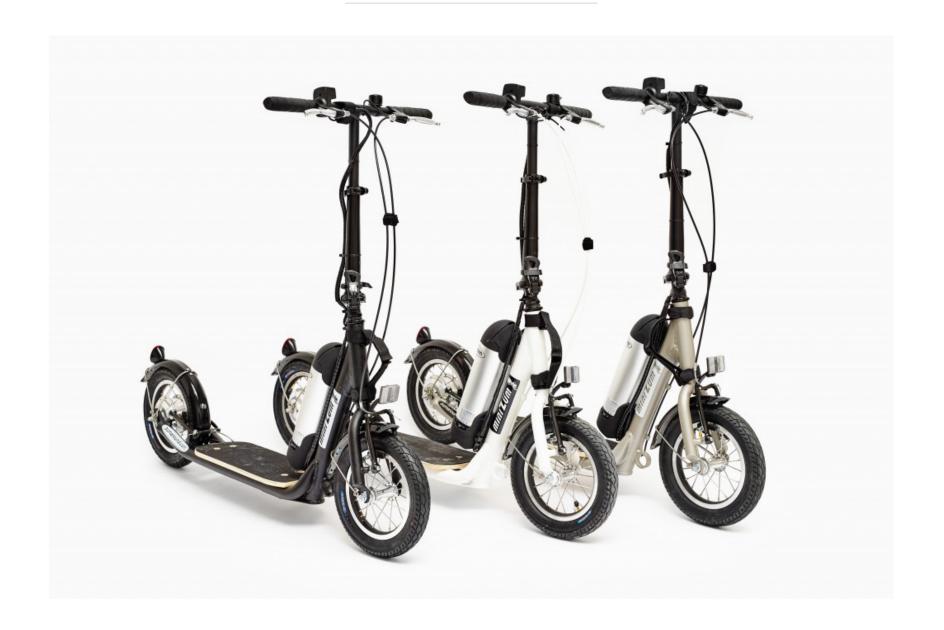

### MINIZÜM

### COLLAPSIBLE & LIGHTWEIGHT

The miniZüm features some exciting Zümaround developments. The motor is in the back, making it even easier to pick up the miniZüm and bring it with you anywhere. MiniZüm electric push scooters also feature a lower and wider platform making for more comfortable rides, and reinforced wheels for safety. Other features include:

12" pneumatic tires

- Double wall alloy rims, stainless steel spokes
- Removable and rechargeable Lithium-ion battery offering a maximum distance of 20

### miles (32km)

| • | Two e-brakes, front and rear                                 |
|---|--------------------------------------------------------------|
| • | Extendable handle bar, for a person as tall as 6'8"          |
| • | Kickstand, Bell, Fenders, Reflector                          |
| • | Comes with carrying handle                                   |
| • | Double wall rim wheels                                       |
| • | Total weight of 31 pounds (14.5 kg), battery weighs 5 pounds |
| • | Maximum speed of 25 km per hour (16 mph)                     |
| • | Maximum rider weight of 375 lbs.                             |

The miniZüm electric push scooter comes fully assembled and ready to ride right out of the box! It is collapsible to fit in tight spaces, like by your desk during the day or in the trunk of a car, or bring it on the subway. Buy the miniZüm today!