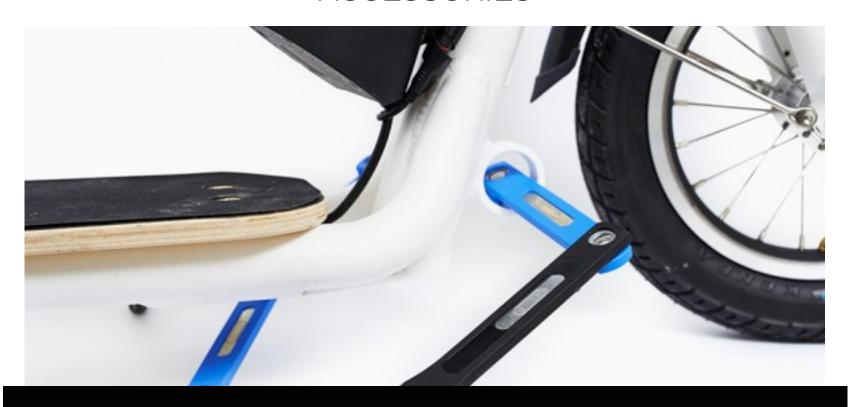

ag the whole scooter with you to connect it to a power source. Just unlock the battery and take it with you.

## ZÜMAROUND ELECTRIC KICK SCOOTERS ARE PRACTICAL, FLEXIBLE AND SAFE AND OFFER A SEAMLESS ELECTRICASSIST RIDING EXPERIENCE BUY A ZÜMAROUND HASSLE-FREE IN OUR ONLINE STORE



MINIZÜM – METALLIC GRAY \$1250 – SHIPPING INCLUDED



MINIZÜM – WHITE \$1250 – SHIPPING INCLUDED



MINIZÜM – BLACK \$1250 – SHIPPING INCLUDED



ZÜM – LIME GREEN \$1250 – SHIPPING INCLUDED



ZÜM – YELLOW \$1250 – SHIPPING INCLUDED



ZÜM – BLUE \$1250 – SHIPPING INCLUDED



ZÜM – BLACK \$1250 – SHIPPING INCLUDED



### ZÜM – RED \$1250 – SHIPPING INCLUDED



MAXIZÜM – WHITE \$1650 – SHIPPING INCLUDED



MAXIZÜM – BLUE \$1650 – SHIPPING INCLUDED



MAXIZÜM – YELLOW \$1650 – SHIPPING INCLUDED

### ACCESSORIES



ACCESSORY – LOCK \$69



ACCESSORY – BATTERY CARRYING BAG \$49

### \$1250

\$1250

\$1650

12" pneumatic tires

Rechargeable battery
is lockable and
removable

Maximum speed of 25 km per hour (16 mph)

### Collapsible and lightweight

Range of 30 km (19 miles) before recharging

250 watt brushless (quiet) motor

Available in three colours: metallic gray, black, and white

20" pneumatic tires

Rechargeable battery is lockable and removable

Maximum speed of 32 km per hour (20 mph)

Range of 30 km (19 miles) before recharging

250 watt brushless (quiet) motor

Available in five colours: lime green, red, blue, black, and yellow

26" pneumatic tires

### 2 batteries included

Rechargeable batteries are lockable and removable

Maximum speed of 34 km per hour (21 mph)

Range of 60 km (38 mile