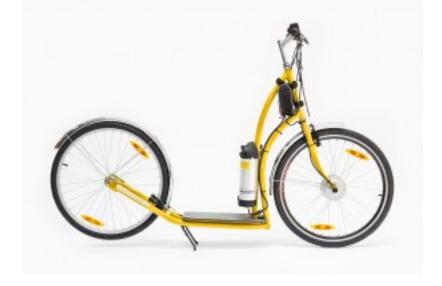

### ZÜM

### THE ORIGINAL

The Züm was the first electric hybrid push scooter released. The maximum speed of the Züm is 20mph (32km/h) with a battery life of 20 miles (32km) depending on rider weight, terrain and wind conditions. It also features Zümaround's signature quiet motor, which is a brushless, geared frictionless 250w hub DC motor. Other Züm features include:

| • | 20" pneumatic tires                                                              |
|---|----------------------------------------------------------------------------------|
| • | Double wall rim front wheel                                                      |
| • | Removable and rechargeable Lithium-ion battery offering a maximum distance of 20 |
|   | miles (32km)                                                                     |
| • | Two e-brakes, front and rear                                                     |
| • | Extendable handle bar, for a person as tall as 6'4"                              |
| • | Kickstand, Bell, Fender, Reflector                                               |
| • | Total weight of the Züm, including battery is 36 lbs (16kg)                      |
| • | Maximum speed of 32 km per hour (20 mph)                                         |
| • | Maximum rider weight: 375 pounds*                                                |
|   |                                                                                  |