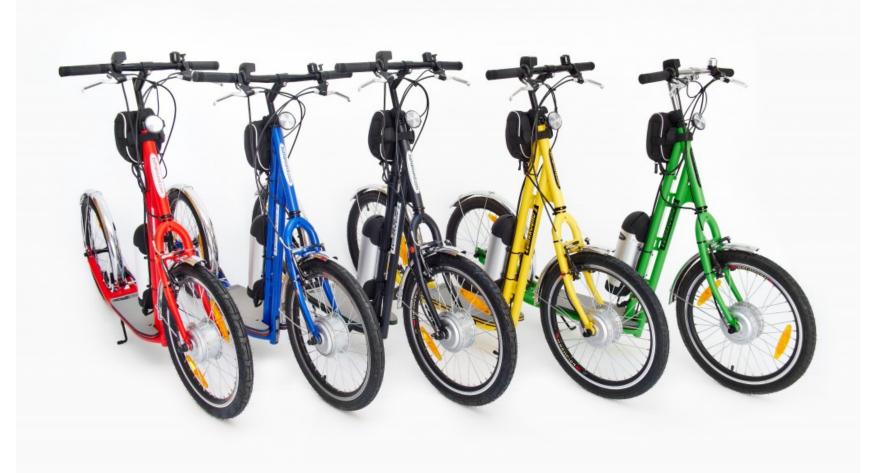

### ZÜM

### THE ORIGINAL

The Züm was the first electric hybrid push scooter released. The maximum speed of the Züm is 20mph (32km/h) with a battery life of 20 miles (32km) depending on rider weight, terrain and wind conditions. It also features Zümaround's signature quiet motor, which is a brushless, geared frictionless 250w hub DC motor. Other Züm features include:

\*That's the biggest carrying capacity available in the market today! Order your Züm today!

**VISIT STORE** 

\$1250 - shipping included

Choose from five colours