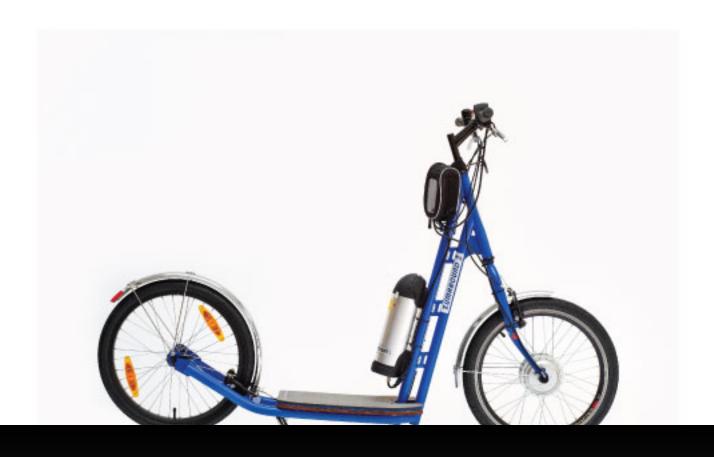

### MAXIZÜM

### GO FARTHER IN COMFORT

The maxiZüm is the newest Zümaround in the family, offering the smoothest and longest ride of any of our models. Go twice as far on one trip without having to recharge or kick.

- 26" pneumatic tires
- Double wall rim front wheel
- Removable and rechargeable Lithium-ion battery offering a maximum distance of 38 miles (60km)
- Two e-brakes, front and rear
- Extendable handle bar, for a person as tall as 6'6"
- Kickstand, Bell, Fender, Reflector
- Total weight of the maxiZüm, including battery is 44 lbs (20kg)
- Maximum speed of 34 km per hour (21 mph)