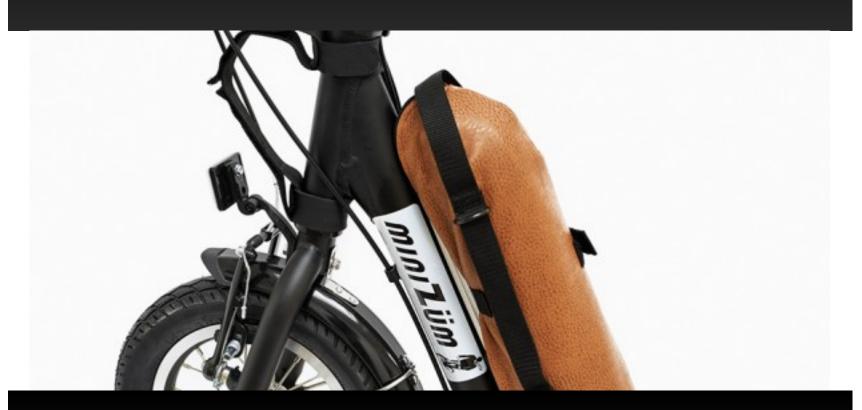

### MINIZÜM

### COLLAPSIBLE & LIGHTWEIGHT

The miniZüm features some exciting Zümaround developments. The motor is in the back, making it even easier to pick up the miniZüm and bring it with you anywhere. MiniZüm electric push scooters also feature a lower and wider platform making for more comfortable rides, and reinforced wheels for safety. Other features include: