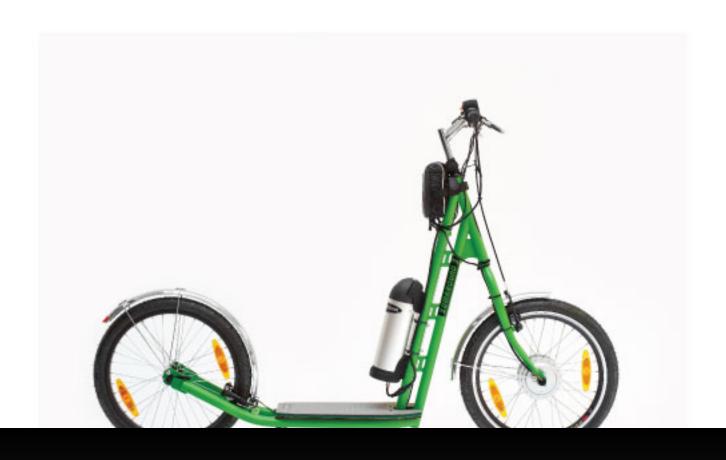

### ZÜM

### THE ORIGINAL

The Züm was the first electric hybrid push scooter released. The maximum speed of the Züm is 20mph (32km/h) with a battery life of 20 miles (32km) depending on rider weight, terrain and wind conditions. It also features Zümaround's signature quiet motor, which is a brushless, geared frictionless 250w hub DC motor. Other Züm features include:

| • | 20" pneumatic tires                                                              |
|---|----------------------------------------------------------------------------------|
| • | Double wall rim front wheel                                                      |
| • | Removable and rechargeable Lithium-ion battery offering a maximum distance of 20 |
|   | miles (32km)                                                                     |
| • | Two e-brakes, front and rear                                                     |
| • | Extendable handle bar, for a person as tall as 6'4"                              |
| • | Kickstand, Bell, Fender, Reflector                                               |
| • | Total weight of the Züm, including battery is 36 lbs (16kg)                      |
| • | Maximum speed of 32 km per hour (20 mph)                                         |
| • | Maximum rider weight: 375 pounds*                                                |
|   |                                                                                  |