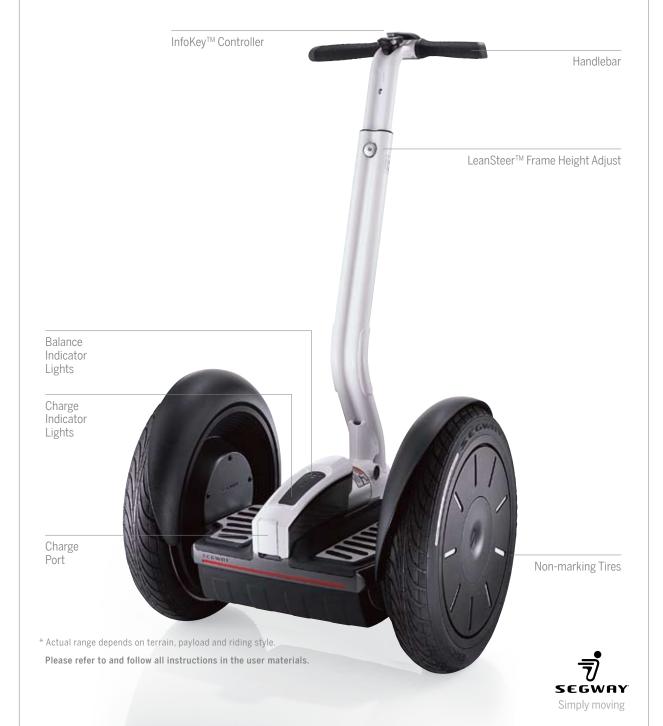

## i2 Specifications

## To learn more information or to find a local Authorized Segway Dealer, please visit www.segway.com or call 866.4SEGWAY

Weight

105 lbs.

47.7 kg

AVAILABLE IN: Anodized Black

Tires

48 cm

19"

48 cm x 63 cm

Max Speed

12.5 mph | 20 kph

Range

Up to 24 mi

Up to 38 km

Footprint

19" x 25"