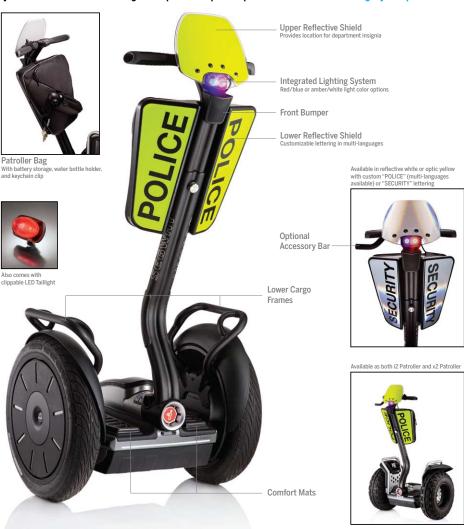

## **SPECS**

Introducing the Segway Patroller. Featuring enhanced visibility through highly reflective surfaces and an integrated lighting system, the new features were designed to optimize the patrol experience. Learn more at www.segway.com/patrol.